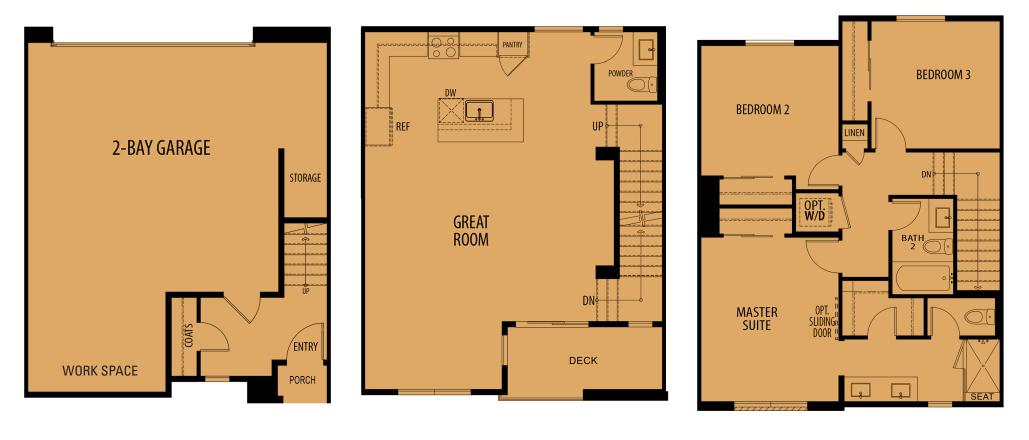

#### PLAN 2

- Approx. 1,575 Sq. Ft.
- Bedrooms (or optional loft)
- 2.5 Bathrooms

FIRST FLOOR

SECOND FLOOR

THIRD FLOOR

METIS