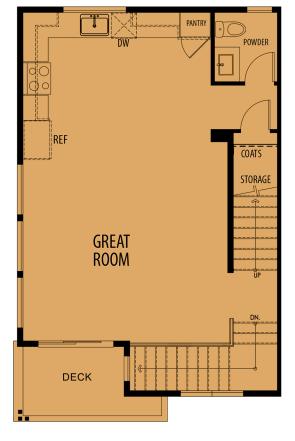

#### PLAN 1

- Approx. 1,330 Sq. Ft.
- 2 Bedrooms
- 2.5 Bathrooms

FIRST FLOOR

SECOND FLOOR

THIRD FLOOR

METIS THREE STORY CITY TOWNS