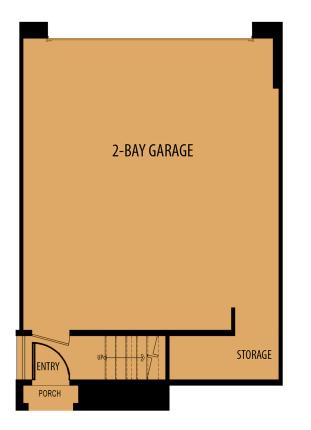

#### PLAN 1

- Approx. 1,330 Sq. Ft.
- 2 Bedrooms
- 2.5 Bathrooms

FIRST FLOOR

SECOND FLOOR

THIRD FLOOR

METIS THREE STORY CITY TOWNS