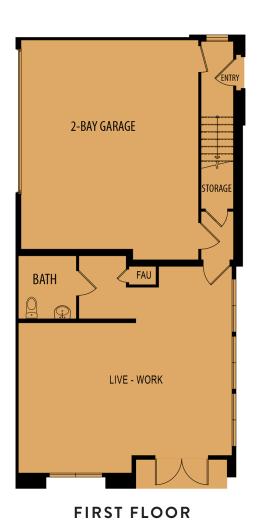

#### PLAN 1

- Approx. 1,330 Sq. Ft.
- 2 Bedrooms
- 2.5 Bathrooms

FIRST FLOOR

SECOND FLOOR

THIRD FLOOR

METIS THREE STORY CITY TOWNS