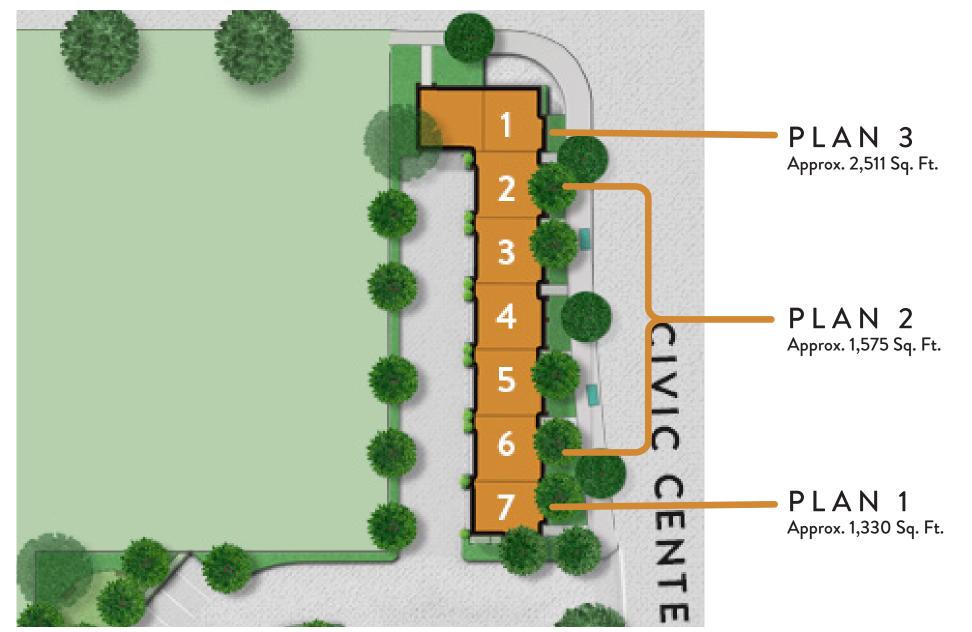

#### PLAN 1

- Approx. 1,330 Sq. Ft.
- 2 Bedrooms
- 2.5 Bathrooms

FIRST FLOOR

SECOND FLOOR

THIRD FLOOR

METIS THREE STORY CITY TOWNS

#### PLAN 2

- Approx. 1,575 Sq. Ft.
- Bedrooms (or optional loft)
- 2.5 Bathrooms

FIRST FLOOR

SECOND FLOOR

THIRD FLOOR

METIS

#### PLAN 3

SECOND FLOOR

THIRD FLOOR

### SITE PLAN

ً