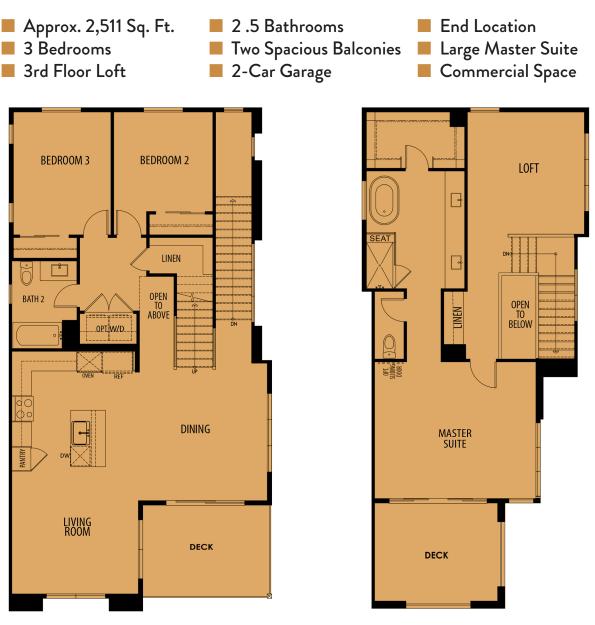

her/ dryer appliance space

On demand high efficiency Rinnai® tank-less water heater

High performance Low "E" dual pane windows

7-day programmable Honeywell® T6 Wi-Fi capable thermostat

Water-smart certified plumbing fixtures and toilets

Energy efficient LED lighting throughout

Carrier<sup>®</sup> SEER 16.0 rated central air conditioning with insulated ducting

High Performance Insulated Attic or Radiant Barrier Sheathing

# KITO



METIS THREE STORY CITY TOWNS

#### PLAN 1

- Approx. 1,330 Sq. Ft.
- 2 Bedrooms
- 2.5 Bathrooms









FIRST FLOOR

SECOND FLOOR

THIRD FLOOR



METIS THREE STORY CITY TOWNS

#### PLAN 2

- Approx. 1,575 Sq. Ft.
- Bedrooms (or optional loft)
- 2.5 Bathrooms





FIRST FLOOR

SECOND FLOOR

THIRD FLOOR



METIS

#### THREE STORY CITY TOWNS



#### PLAN 3



SECOND FLOOR

THIRD FLOOR



### SITE PLAN





ً

## METIS THREE STORY CITY TOWNS



Sold exclusively by New Homes Now Selling, Inc. DRE # 02101167 • Catherine Jones, Sales Associate DRE # 01157545 In a continuing effort to improve product and design Meridian Communities reserves the right to make changes to plans, features, pricing and without notice or obligation. Floor plans and renderings are artist's conception and may vary. All square footages are approximate.



# METIS THREE STORY CITY TOWNS