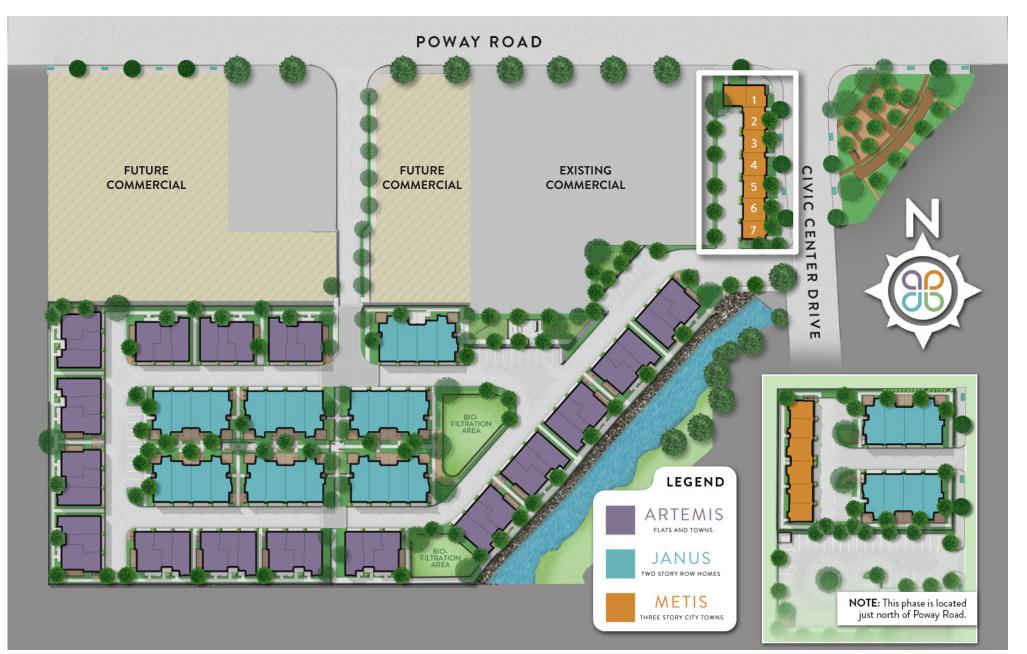

iciency Rinnai® tank-less water heater

High performance Low "E" dual pane windows

7-day programmable Honeywell® T6 Wi-Fi capable thermostat

Water-smart certified plumbing fixtures and toilets

Energy efficient LED lighting throughout

Carrier<sup>®</sup> SEER 16.0 rated central air conditioning with insulated ducting

High Performance Insulated Attic or Radiant Barrier Sheathing

# KITO



METIS THREE STORY CITY TOWNS

#### PLAN 1

- Approx. 1,330 Sq. Ft.
- 2 Bedrooms
- 2.5 Bathrooms









FIRST FLOOR

SECOND FLOOR

THIRD FLOOR



METIS THREE STORY CITY TOWNS

#### PLAN 2

- Approx. 1,575 Sq. Ft.
- Bedrooms (or optional loft)
- 2.5 Bathrooms





FIRST FLOOR

SECOND FLOOR

THIRD FLOOR



METIS

#### THREE STORY CITY TOWNS



#### PLAN 3



SECOND FLOOR

THIRD FLOOR



### SITE PLAN





ً

## METIS THREE STORY CITY TOWNS



Sold exclusively by New Homes Now Selling, Inc. DRE # 02101167 • Catherine Jones, Sales Associate DRE # 01157545 In a continuing effort to improve product and design Meridian Communities reserves the right to make changes to plans, features, pricing and without notice or obligation. Floor plans and renderings are artist's conception and may vary. All square footages are approximate.



# METIS THREE STORY CITY TOWNS