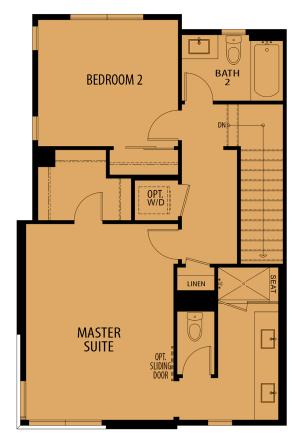

#### PLAN 1

- Approx. 1,330 Sq. Ft.
- 2 Bedrooms
- 2.5 Bathrooms

FIRST FLOOR

SECOND FLOOR

THIRD FLOOR

METIS THREE STORY CITY TOWNS